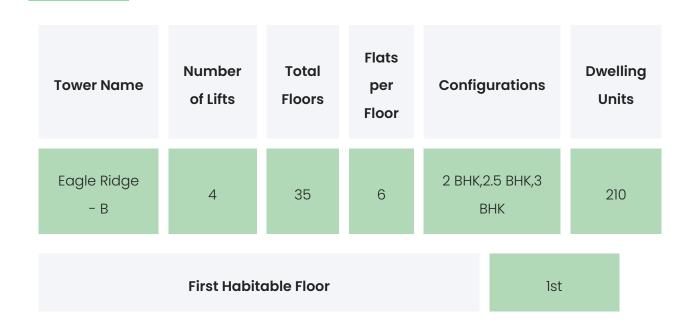

### PROJECT & AMENITIES

| Time Line                    | Size        | Typography          |
|------------------------------|-------------|---------------------|
| Completed on 30th July, 2024 | 715.09 Sqmt | 2 BHK,2.5 BHK,3 BHK |