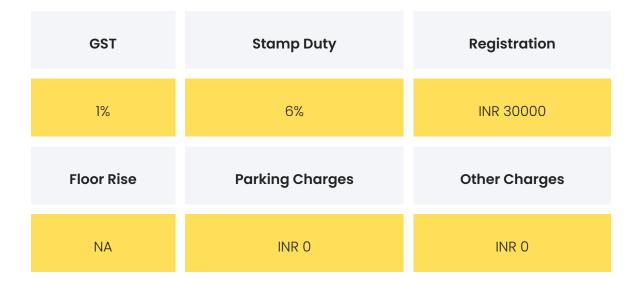

### COMMERCIALS

| Configuration | Rate Per<br>Sqft | Agreement<br>Value | Box Price                   |
|---------------|------------------|--------------------|-----------------------------|
| 2 ВНК         | INR<br>22308.89  |                    | INR 14300000                |
| 2.5 BHK       | INR<br>22195.99  |                    | INR 18800000 to<br>19000000 |
| 3 ВНК         | INR 21821.82     |                    | INR 21800000                |

**Disclaimer:** Prices mentioned are approximate value and subject to change.

| Festive Offers | The builder is not offering any festive offers at the |  |
|----------------|-------------------------------------------------------|--|
| restive Offers | moment.                                               |  |